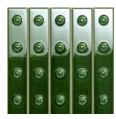

|  |  |  |  |  |



#### Colors

#### GLOSSY



Up Blanc



Down Blanc



Up Gris



Down Gris



Up Brun



Down Brun



Up Vert



Down Vert



Up Rose



Down Rose

#### Colors

#### MATT







Up Green

Down Green

### Technical features

| STANDARD                | FEATURES                       | VALUE REQUIRED         | PUNTO                  |
|-------------------------|--------------------------------|------------------------|------------------------|
| ISO 10545/3             | water absorption               | x >10%                 | 17,0%                  |
| ISO 10545/4             | breaking strength              | Sp > 7,5 min 600       | in conformity          |
| ISO 10545/9             | resistance to thermal shock    | no visible alteration  | unaffected             |
| ISO 10545/11            | crazing resistance             | no visible alteration  | unaffected             |
| ISO 1054