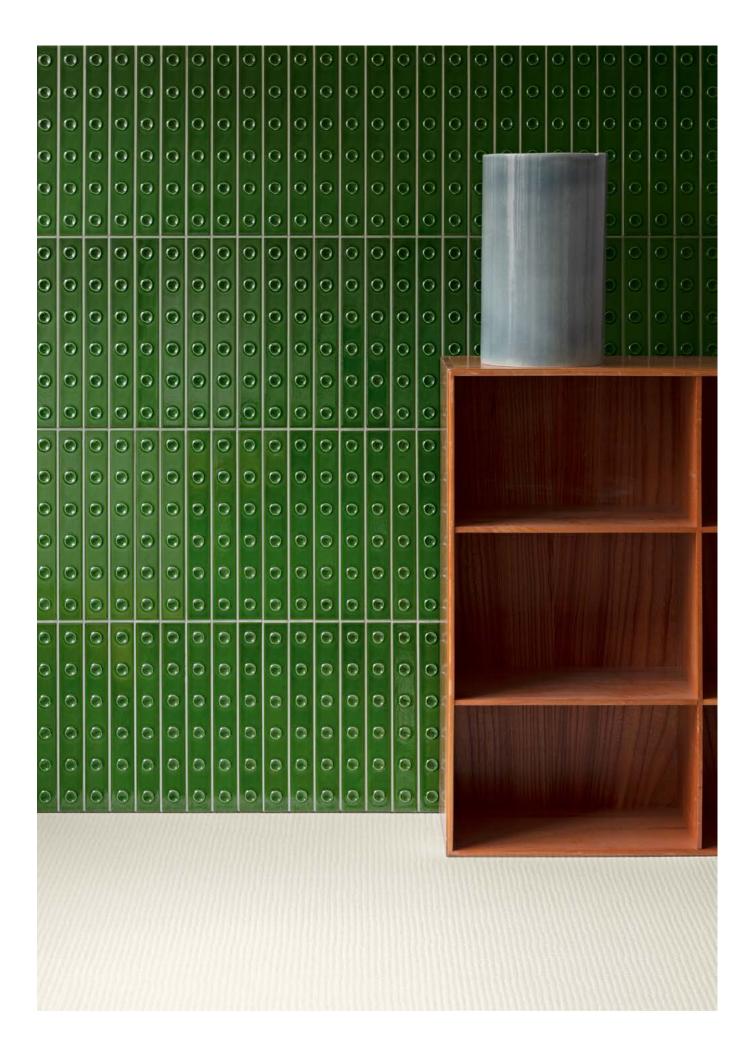

## General information

| collection    | Punto                                                                                                                                                                                                   |
|---------------|---------------------------------------------------------------------------------------------------------------------------------------------------------------------------------------------------------|
| design        | Ronan & Erwan Bouroullec, 2021                                                                                                                                                                          |
| production    | Industrial                                                                                                                                                                                              |
| material      | Glazed pressed body                                                                                                                                                                                     |
| thickness     | Punto Down 13 mm – Punto Up 15 mm                                                                                                                                                                       |
| sizes         | Punto Down: 5 pcs 31,5·4·1,3 cm (12"· 1,6"· 0,5") on net: 21,1·31,5 cm (8"· 12") Punto Up: 5 pcs 31,5·4·1,5 cm (12"· 1,6"· 0,5") on net: 21,1·31,5 cm (8"· 12")                                         |
| specification | <ul> <li>2 shapes: up and down</li> <li>5 matt colors: white, grey, red, blue, green</li> <li>3 glossy colors: blanc, gris, rose</li> <li>2 glossy colors with craquelé glaze: vert and brun</li> </ul> |
| use           | Wall – indoor                                                                                                                                                                                           |
| awards        | Best of Year 2022                                                                                                                                                                                       |
| category      | BIII UNI EN 14411 GL                                                                                                                                                                                    |
| patents       | Registered design n° 009069826 – 001/0008 – date of registration: 27/06/2022                                                                                                                            |
|               |                                                                                                                                                                                                         |

#### MATT

Up Green

Down Green