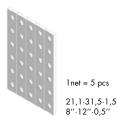

## General information

| collection    | Punto                                                                                                                                                                                                   |
|---------------|---------------------------------------------------------------------------------------------------------------------------------------------------------------------------------------------------------|
| design        | Ronan & Erwan Bouroullec, 2021                                                                                                                                                                          |
| production    | Industrial                                                                                                                                                                                              |
| material      | Glazed pressed body                                                                                                                                                                                     |
| thickness     | Punto Down 13 mm – Punto Up 15 mm                                                                                                                                                                       |
| sizes         | Punto Down: 5 pcs 31,5·4·1,3 cm (12"· 1,6"· 0,5") on net: 21,1·31,5 cm (8"· 12") Punto Up: 5 pcs 31,5·4·1,5 cm (12"· 1,6"· 0,5") on net: 21,1·31,5 cm (8"· 12")                                         |
| specification | <ul> <li>2 shapes: up and down</li> <li>5 matt colors: white, grey, red, blue, green</li> <li>3 glossy colors: blanc, gris, rose</li> <li>2 glossy colors with craquelé glaze: vert and brun</li> </ul> |
| use           | Wall – indoor                                                                                                                                                                                           |
| awards        | Best of Year 2022                                                                                                                                                                                       |
| category      | BIII UNI EN 14411 GL                                                                                                                                                                                    |
| patents       | Registered design n° 009069826 – 001/0008 – date of registration: 27/06/2022                                                                                                                            |
|               |                                                                                                                                                                                                         |

# PUNTO UP 0 0 0 0

1 net = 5 pcs21,1·31,5·1,3 8"·12"·0,5"