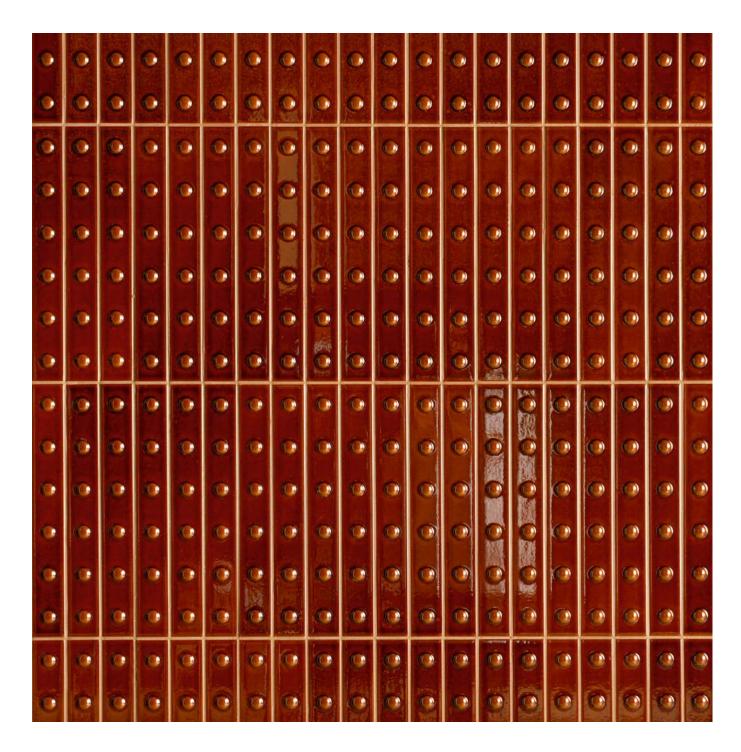

## General information

| collection    | Punto                                                                                                                                                                                                   |
|---------------|---------------------------------------------------------------------------------------------------------------------------------------------------------------------------------------------------------|
| design        | Ronan & Erwan Bouroullec, 2021                                                                                                                                                                          |
| production    | Industrial                                                                                                                                                                                              |
| material      | Glazed pressed body                                                                                                                                                                                     |
| thickness     | Punto Down 13 mm – Punto Up 15 mm                                                                                                                                                                       |
| sizes         | Punto Down: 5 pcs 31,5·4·1,3 cm (12"· 1,6"· 0,5") on net: 21,1·31,5 cm (8"· 12") Punto Up: 5 pcs 31,5·4·1,5 cm (12"· 1,6"· 0,5") on net: 21,1·31,5 cm (8"· 12")                                         |
| specification | <ul> <li>2 shapes: up and down</li> <li>5 matt colors: white, grey, red, blue, green</li> <li>3 glossy colors: blanc, gris, rose</li> <li>2 glossy colors with craquelé glaze: vert and brun</li> </ul> |
| use           | Wall – indoor                                                                                                                                                                                           |
| awards        | Best of Year 2022                                                                                                                                                                                       |
| category      | BIII UNI EN 14411 GL                                                                                                                                                                                    |
| patents       | Registered design n° 009069826 – 001/0008 – date of registration: 27/06/2022                                                                                                                            |
|               |                                                                                                                                                                                                         |

#### GLOSSY

Up Blanc

Down Blanc

Up Gris

Down Gris

Up Brun

Down Brun

Up Vert