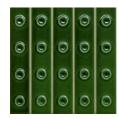

|  |  |  |  |  |



#### Colors

#### GLOSSY



Up Blanc



Down Blanc



Up Gris



Down Gris



Up Brun



Down Brun



Up Vert



Down Vert



Up Rose



Down Rose

#### Colors

#### MATT







Up Green

Down Green

### Technical features

| STANDARD                | FEATURES                       | VALUE REQUIRED         | PUNTO                  |
|-------------------------|--------------------------------|------------------------|------------------------|
| ISO 10545/3             | water absorption               | x >10%                 | 17,0%                  |
| ISO 10545/4             | breaking strength              | Sp > 7,5 min 600       | in conformity          |
| ISO 10545/9             | resistance to thermal shock    | no visible alteration  | unaffected             |
| ISO 10545/11            | crazing resistance             | no visible alteration  | unaffected             |
| ISO 10545/13