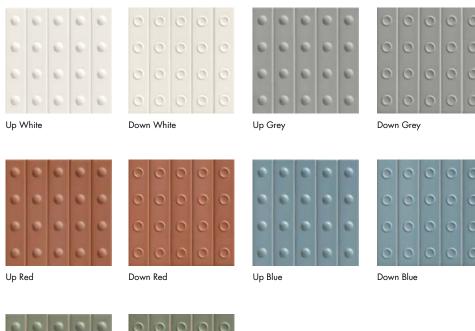

#### Colors

#### GLOSSY

Up Blanc

Down Blanc

Up Gris

Down Gris

Up Brun

Down Brun

Up Vert

Down Vert

Up Rose

Down Rose

#### MATT

Up Green

Down Green